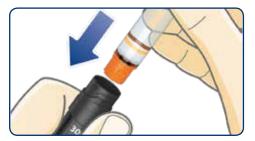

#### Insert an insulin cartridge

Pull off the pen cap. Twist off the cartridge holder. The piston rod may stick out of your pen. If so, push it in until it stops.

Slide a new insulin cartridge into the cartridge holder with the threaded end first. Twist the cartridge holder back on.