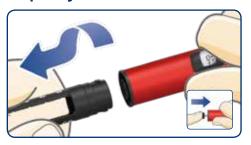

#### Insert an insulin cartridge

Pull off the pen cap. Twist off the cartridge holder. The piston rod may stick out of your pen. If so, push it in until it stops.

Slide a new insulin cartridge into the cartridge holder with the threaded end first. Twist the cartridge holder back on.