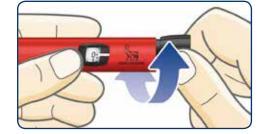

#### Pull out the dose button

Make sure the dose counter shows "0" before you start.

#### Push the dose button back in

The dose memory will now show the details of your last dose.

#### Read your dose memory

The example above shows 12 units injected 1 hour, 52 minutes and 3 seconds ago.

NovoPen® 6 offers a 60-unit maximum dose in 1-unit dose increments. NovoPen Echo® Plus offers a 30-unit maximum dose in 0.5-unit dose increments.