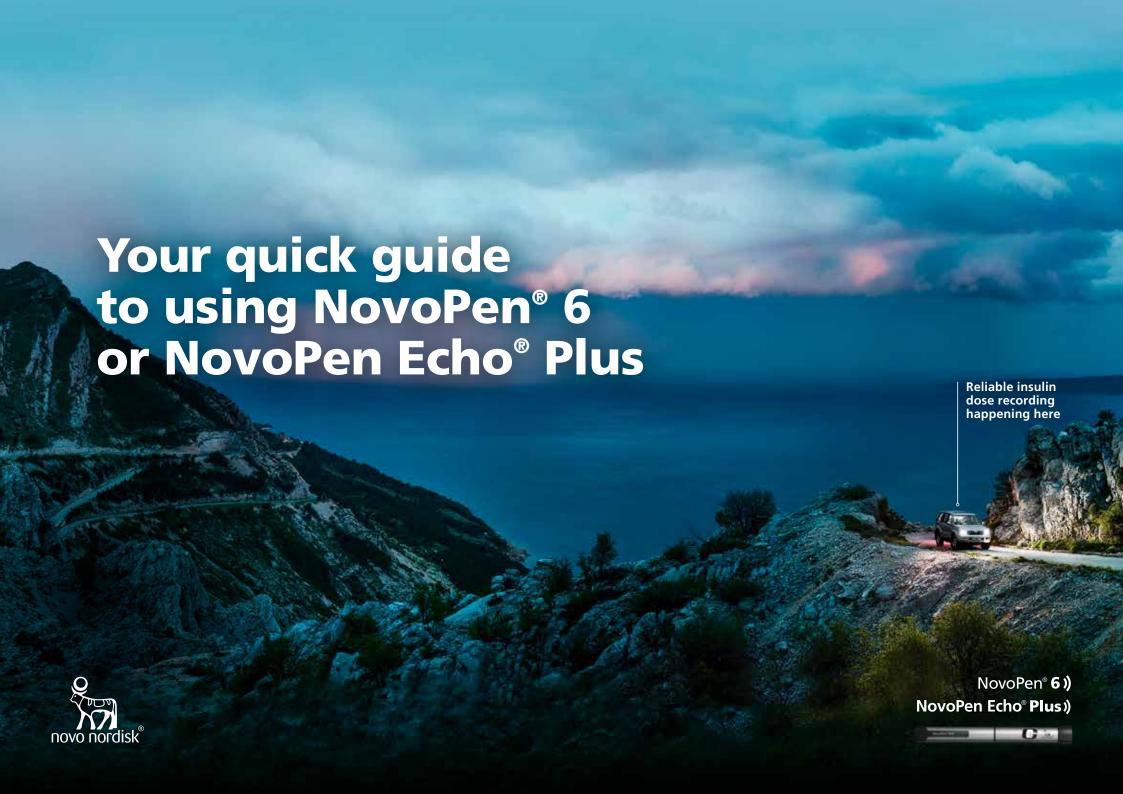

#### Insert an insulin cartridge

Pull off the pen cap. Twist off the cartridge holder. The piston rod may stick out of your pen. If so, push it in until it stops.

Slide a new insulin cartridge into the cartridge holder with the threaded end first. Twist the cartridge holder back on.