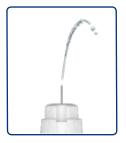

#### ALWAYS test the insulin flow

Select 2 units and press the dose button until the dose counter shows "0". The insulin flow test is complete when you see insulin squirt and there is no longer a gap between the piston rod head and the piston.