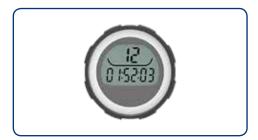

#### Read your dose memory

The example above shows 12 units injected 1 hour, 52 minutes and 3 seconds ago.

NovoPen® 6 offers a 60-unit maximum dose in 1-unit dose increments. NovoPen Echo® Plus offers a 30-unit maximum dose in 0.5-unit dose increments.