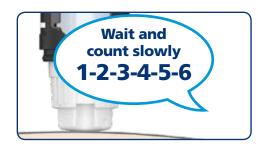

#### Inject your dose

Insert the needle. Press the dose button until the dose counter shows "0". Count slowly to 6 before you remove the needle from your skin. Safely remove and throw away the needle. Put the pen cap back on.