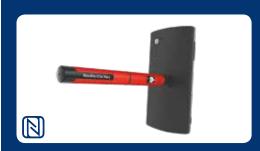

## Prepare your NovoPen® 6 or NovoPen Echo® Plus

#### Attach a new needle

Tear off the paper tab. Push the needle straight onto the pen. Turn until it is on tight. Pull off both needle caps. Save the outer needle cap.

Keep a personal injection log

If you have a smartphone, tablet, personal computer, blood glucose monitor or another device that supports Near Field Communication (NFC), you can easily transfer your insulin dosing information from your pen to your device. Just make sure to download a compatible app or other software that can read and display