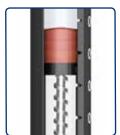

#### Insert an insulin cartridge

Pull off the pen cap. Twist off the cartridge holder. The piston rod may stick out of your pen. If so, push it in until it stops.

Slide a new insulin cartridge into the cartridge holder with the threaded end first. Twist the cartridge holder back on.