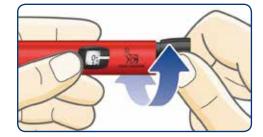

How to check your last dose

### Pull out the dose button

Make sure the dose counter shows "0" before you start.

### Push the dose button back in

The dose memory will now show the details of your last dose.