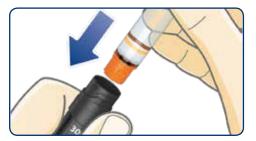

# Insert an insulin cartridge

Pull off the pen cap. Twist off the cartridge holder. The piston rod may stick out of your pen. If so, push it in until it stops.

Slide a new insulin cartridge into the cartridge holder with the threaded end first. Twist the cartridge holder back on.