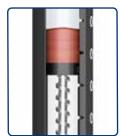

#### ALWAYS test the insulin flow

Select 2 units and press the dose button until the dose counter shows "0". The insulin flow test is complete when you see insulin squirt and there is no longer a gap between the piston rod head and the piston.