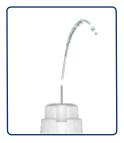

#### ALWAYS test the insulin flow

Select 2 units and press the dose button until the dose counter shows "0". The insulin flow test is complete when you see insulin squirt and there is no longer a gap between the piston rod head and the piston.