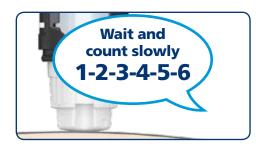

# Inject your dose

Insert the needle. Press the dose button until the dose counter shows "0". Count slowly to 6 before you remove the needle from your skin. Safely remove and throw away the needle. Put the pen cap back on.