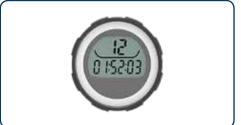

### Read your dose memory

The example above shows 12 units injected 1 hour, 52 minutes and 3 seconds ago.

NovoPen® 6)) NovoPen Echo® Plus))

NovoPen® 6 offers a 60-unit maximum dose in 1-unit dose increments. NovoPen Echo® Plus offers a 30-unit