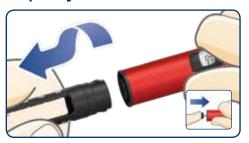

# Insert an insulin cartridge

Pull off the pen cap. Twist off the cartridge holder. The piston rod may stick out of your pen. If so, push it in until it stops.

Slide a new insulin cartridge into the cartridge holder with the threaded end first. Twist the cartridge holder back on.