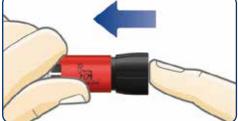

### Pull out the dose button

Make sure the dose counter shows "0" before you start.

### Push the dose button back in

The dose memory will now show the details of your last dose.