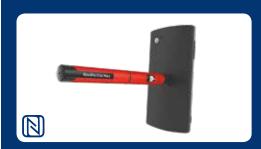

# This is a quick guide. Please see the Instructions for Use that come with NovoPen® 6 or NovoPen Echo® Plus for full information.

# Prepare your NovoPen® 6 or NovoPen Echo® Plus

# NovoPen® 6 & NovoPen Echo® Plus are intended for patients who have been prescribed Novo Nordisk insulin in cartrige.