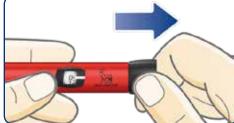

### Attach a new needle

Tear off the paper tab. Push the needle straight onto the pen. Turn until it is on tight. Pull off both needle caps. Save the outer needle cap.

Keep a personal injection log

If you have a smartphone, tablet, personal computer, blood glucose monitor or another device that supports Near Field Communication (NFC), you can easily transfer your insulin dosing information from your pen to your device. Just make sure to download a compatible app or other software that can read and display