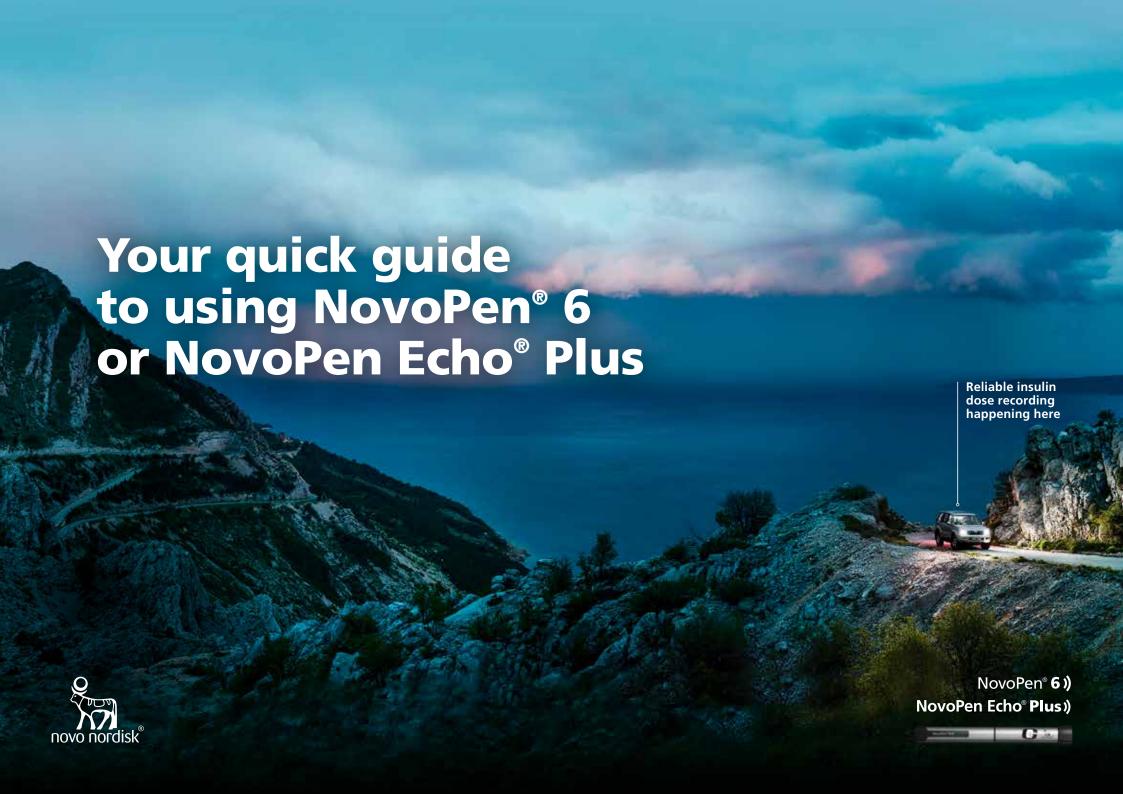

# Insert an insulin cartridge

Pull off the pen cap. Twist off the cartridge holder. The piston rod may stick out of your pen. If so, push it in until it stops.

Slide a new insulin cartridge into the cartridge holder with the threaded end first. Twist the cartridge holder back on.