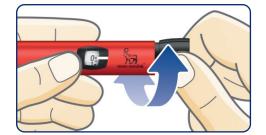

#### Select your dose

Pull out the dose button. Make sure the dose counter shows 0 before you start. Turn the dose button to select the dose you need.