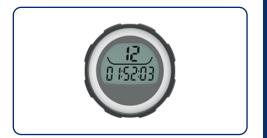

## Push the dose button back in

The dose memory will now show the details of your last dose.

## Read your dose memory

The example above shows 12 units injected 1 hour,

52 minutes and 3 seconds ago.

NovoPen® 6 and NovoPen Echo® Plus are registered trademarks of Novo Nordisk A/S. © Novo Nordisk Allé, DK-2880 Bagsværd, Denmark. The N Mark is a trademark or registered trademark of NFC Forum, Inc. in the United States and in other countries. HQ22NP600036; Approval date: August 2022