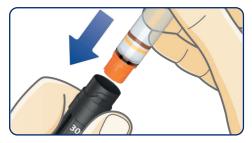

#### Attach a new needle

Tear off the paper tab. Push the needle straight onto the pen. Turn until it is on tight. Pull off both needle caps. Save the outer needle cap.

Keep a personal injection log If you have a smartphone, tablet, personal computer, blood glucose monitor or another device that supports Near Field Communication (NFC), you can easily transfer your insulin dosing information from your pen to your device. Just make sure to download a compatible app or other software that can read and