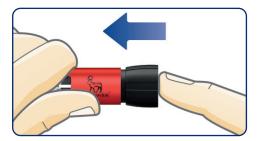

## Pull out the dose button

Make sure the dose counter shows 0 before you start.