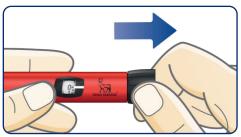

#### Select your dose

Pull out the dose button. Make sure the dose counter shows 0 before you start. Turn the dose button to select the dose you need.