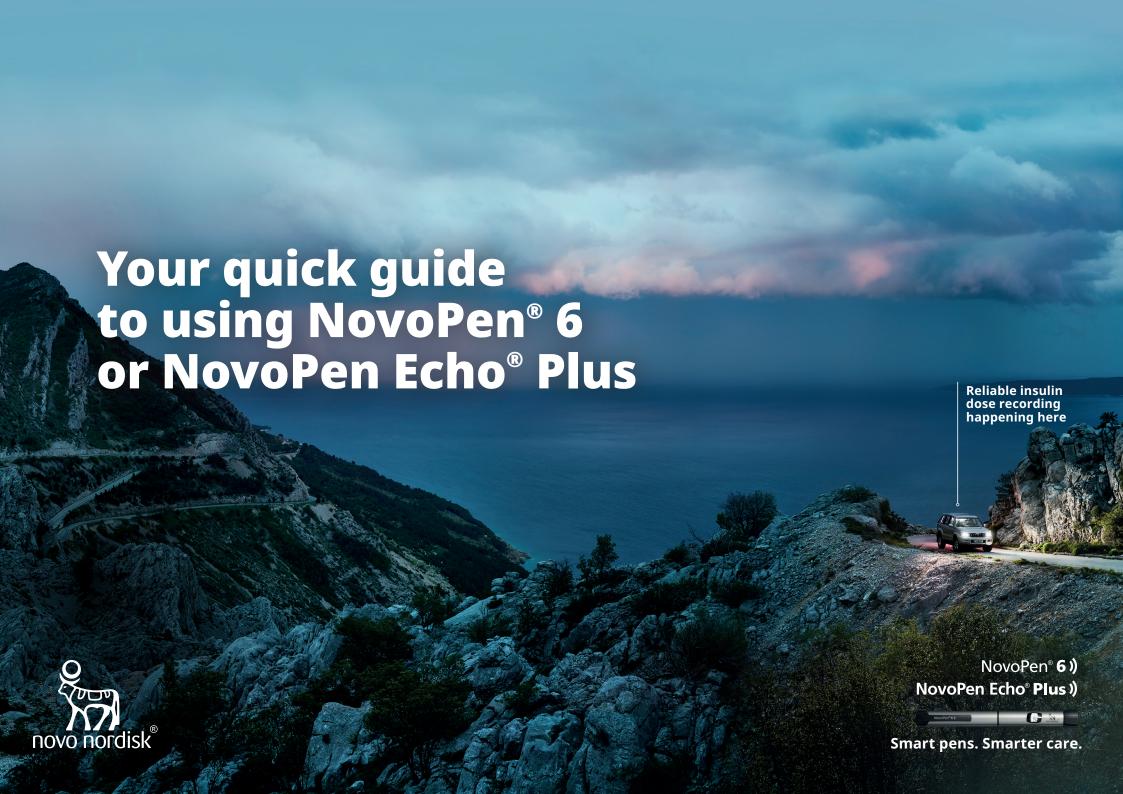

# Remove the cartridge holder

Pull off the pen cap. Twist off the cartridge holder. The piston rod may stick out of your pen. If so, push it in until it stops.