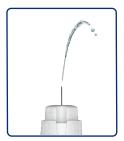

# **△** ALWAYS test the insulin flow

Select 2 units and press the dose button until the dose counter shows 0. The insulin flow test is complete when you see insulin squirt and there is no longer a gap between the piston rod head and the piston.