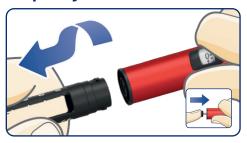

## Insert new cartridge

Slide a new insulin cartridge into the cartridge holder with the threaded end first. Twist the cartridge holder back on.