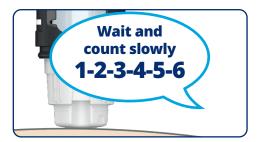

# Inject your dose

Insert the needle. Press the dose button until the dose counter shows 0. Count slowly to 6 before you remove the needle from your skin. Safely remove and throw away the needle. Put the pen cap back on.