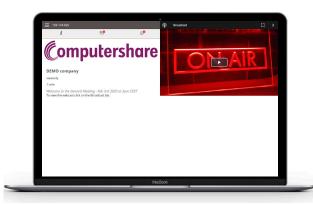

### View webcast

- Click on the 'Broadcast' arrow to view the webcast.
- Video and/or slides will appear after approx. 30 seconds (depending on the speed of your internet).

#### Icons:

- i Welcome page: view meeting information.
- Questions: ask questions to the Board of Directors.

Documents: download documents from the company (if any).