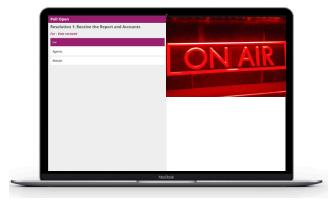

### C To vote

When the Chairman declares the poll open:

- Resolutions and voting options will be displayed. To vote tap one of the voting options. Your response will be highlighted.
- To change your vote, simply select a different option, or deselect when multiple answers can be chosen. Votes may be changed until the Chairman closes the poll.