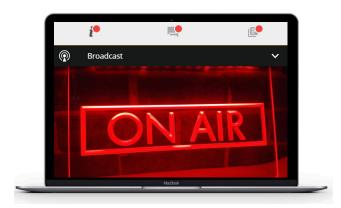

### View webcast

- Click on the 'Broadcast' arrow to view the webcast.
- Video and/or slides will appear after approx. 30 seconds (depending on the speed of your internet).

#### Icons:

- i Welcome page: view meeting information.
- Questions: ask questions to the Board of Directors.

Documents: download documents from the company (if any).