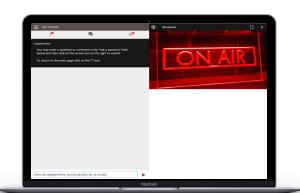

## **Q** Welcome page

Once logged in, you will see the welcome page, which displays the meeting documents (if any) and information on the meeting. Icons will be displayed in different areas, depending on the device you are using.

### View webcast

- Click on the 'Broadcast' arrow to view the webcast.
- Video and/or slides will appear after approx. 30 seconds (depending on the speed of your internet).

#### Icons:

- i Welcome page: view meeting information.
- Questions: ask questions to the Board of Directors.

Documents: download documents from the company (if any).

## To ask questions

- Click on the questions icon to submit a question.
- Type your question in the chat box at the bottom of the screen and click the 'Send' arrow to the right.
- A confirmation that your message has been received will appear.