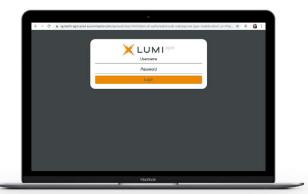

## **Q** Welcome page

Once logged in, you will see the welcome page, which displays the meeting documents (if any) and information on the meeting. Icons will be displayed in different areas, depending on the device you are using.

### View webcast

- Click on the 'Broadcast' arrow to view the webcast.
- Video and/or slides will appear after approx. 30 seconds (depending on the speed of your internet).